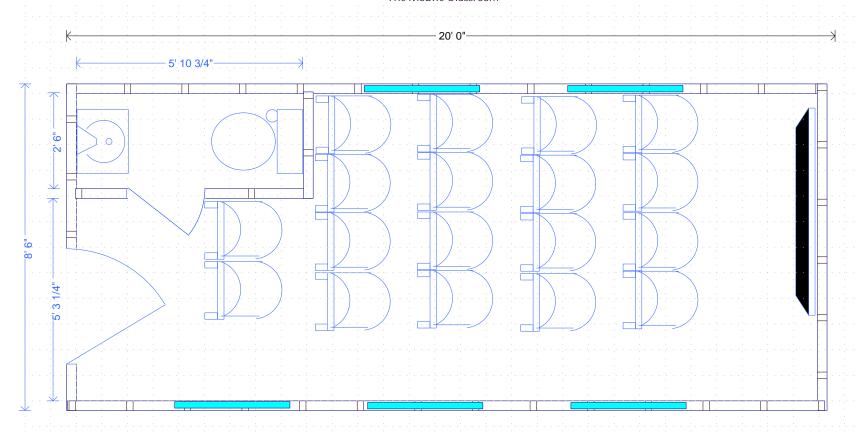

The Mobile Classroom provides a learning environment on the move. This is the 20 foot model. It seats 18 students comfortably, and can seat 23 in a pinch. The Mobile Classroom has fully functional plumbing for water and waste. It is wired for interior and exterior lighting and has AC outlets and USB charging outlets. Available options include (A) instant hot water package, (B) Heating and AC. (C) Exterior locking storage cabinet. Trailer has an electronic braking assist package with automatic breakaway detection. This automatically stops the trailer/tiny home if it should become detached from the tow vehicle while in motion.