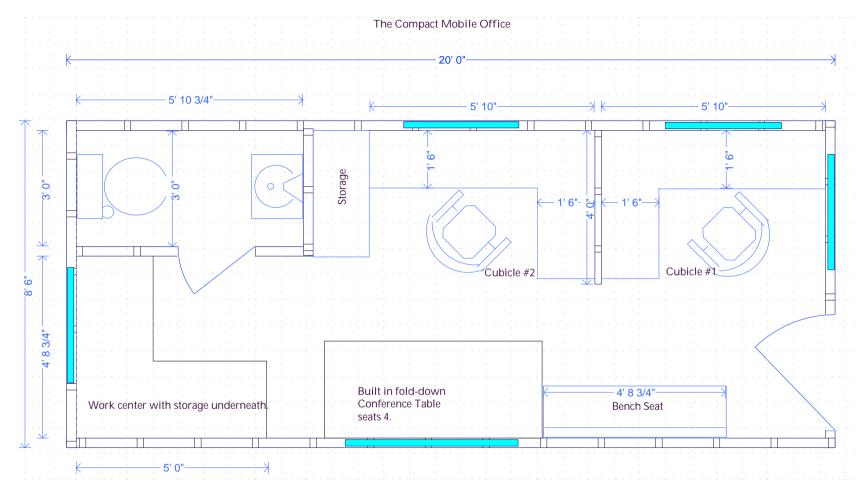

The Compact Mobile Office is a productivity center on the move. It is well insulated overhead, underneath and on all 4 walls using sound deadening material to help eliminate outside noise from intruding. It comes with a nice half bath complete with quality commode and a bath sink. It comes in your choice of 2 layouts: 2 office with work center, or 3 offices. Both versions have storage for office supplies. The work center version has a large storage space under the work top. There is a comfortable bench seat by the entrance and a built-in conference table that folds down against the wall for convenient storage. It comes to you ready to use, turnkey. It is plumbed and wired for 110 volts AC with plenty of outlets and USB charging ports. The trailer has electronic braking assist and breakaway detection that automatically stops the trailer if it is disconnected from the tow vehicle. Available options include an instant water heater/fuel pack and a high-efficiency heat pump for heating and air conditioning.