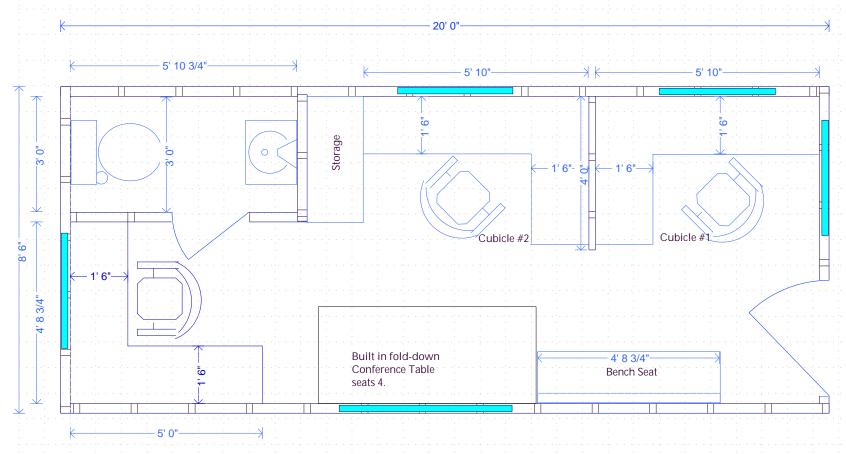

The Compact Mobile Office is a productivity center on the move. It is well insulated overhead, underneath and on all 4 walls using sound deadening material to help eliminate outside noise from intruding. It comes with a nice half bath complete with quality commode and a bath sink. It comes in your choice of 2 layouts: 2 office with work center, or 3 offices. Both versions have storage for office supplies. The work center version has a large storage space under the work top. There is a comfortable bench seat by the entrance and a built-in conference table that folds down against the wall for convenient storage. It comes to you ready to use, turnkey. It is plumbed and wired for 110 volts AC with plenty of outlets and USB charging ports. The trailer has electronic braking assist and breakaway detection that automatically stops the trailer if it is disconnected from the tow vehicle. Available options include an instant water heater/fuel pack and a high-efficiency heat pump for heating and air conditioning.