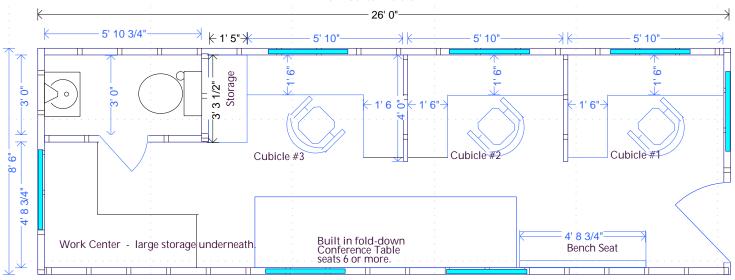

## The Compact Mobile Office, Model 1, 26 feet long Work Center Version

The Compact Mobile Office is a productivity center on the move. It is well insulated overhead, underneath and on all 4 walls using sound deadening material to help eliminate outside noise from intruding. It comes with a nice half bath complete with quality commode and a bath sink. It comes in your choice of 2 layouts: 3 office with work center, or 4 offices. Both versions have storage for office supplies. The work center version has a large storage space under the work top. There is a roomy bench seat by the entrance and a large built-in conference table that folds down against the wall for convenient storage. It comes to you ready to use, turnkey. It is plumbed and wired for 110 volts AC with plenty of outlets and USB charging ports. The trailer has electronic braking assist and breakaway detection that automatically stops the trailer if it is disconnected from the tow vehicle. Available options include an instant water heater/fuel pack and a high-efficiency heat pump for heating and air conditioning.