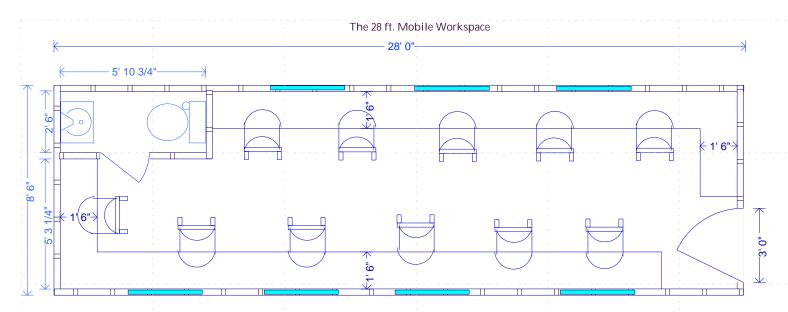

The 28 foot mobile workspace provides the basic infrastructure for a productive workplace on the move. It provides for basic comfort with a half bath and it is fully insulated for comfort. The insulation also provides significant reduction of exterior sound. The half bath has a commode and a sink for hand washing. An instant water heater and fuel supply is available as an option. Another nice option is a high efficiency Pioneer heat pump which gives both heating and air conditioning. The mobile workspace comes professionally wired for 110 volts AC, with 220 VAC as an available option. Lighting will be per your specification. The mobile workspace can be configured as a machine or woodworking shop, or it can be set up as an office workroom. It can be configured to meet your specific needs, and provides work space for 10 people or more.