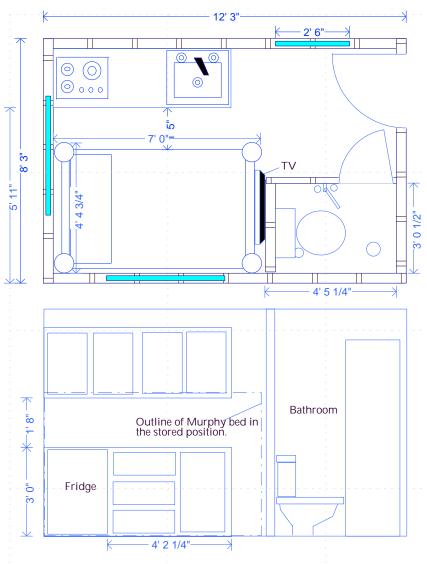

The Batchelor's Pad is Tiny Living at its most basic. It has a small kitchen, a wet bath with toilet and shower, and a bed, all packed into a Tiny Home 8 1/2 by 12 feet long!

The kitchen features a sink, 2 or 3 burner cooktop, and a microwave oven. A 6 gallon propane water heater lives under the kitchen counter with the refrigerator.

There are cabinets over the bed and over the kitchen counter for on-board storage. The Batchlor's Pad can be towed by a standard F150!

The Batchelor's Pad can accommodate a single or full sized standard bed, with large storage drawers underneath.

It can also have a queen-sized Murphy bed that folds lengthwise against the wall, creating a large clear floor space.